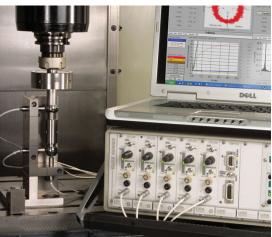

## SPINDLE / BALLBAR ANALYSIS PACKAGE

Get an analysis and performance report for your CNC machine tool.

- Productivity Quality, Inc. will provide a half day of evaluations on your CNC machine tool.
- The telescoping ballbar from Renishaw, Inc. provides a simple, rapid check of your CNC machine tool's positioning performance to recognised international standards (e.g. ISO, ASME etc) allowing you to benchmark and track the performance of your machines and to quickly diagnose problems.
- The Spindle Error Analyzer measures the motions of your machine tool spindle at operating speeds. It then analyzes and reports error motions that decrease part quality. These measurements aid in troubleshooting, prevent unnecessary spindle rebuilds, and result in increased part quality and decreased scrap.